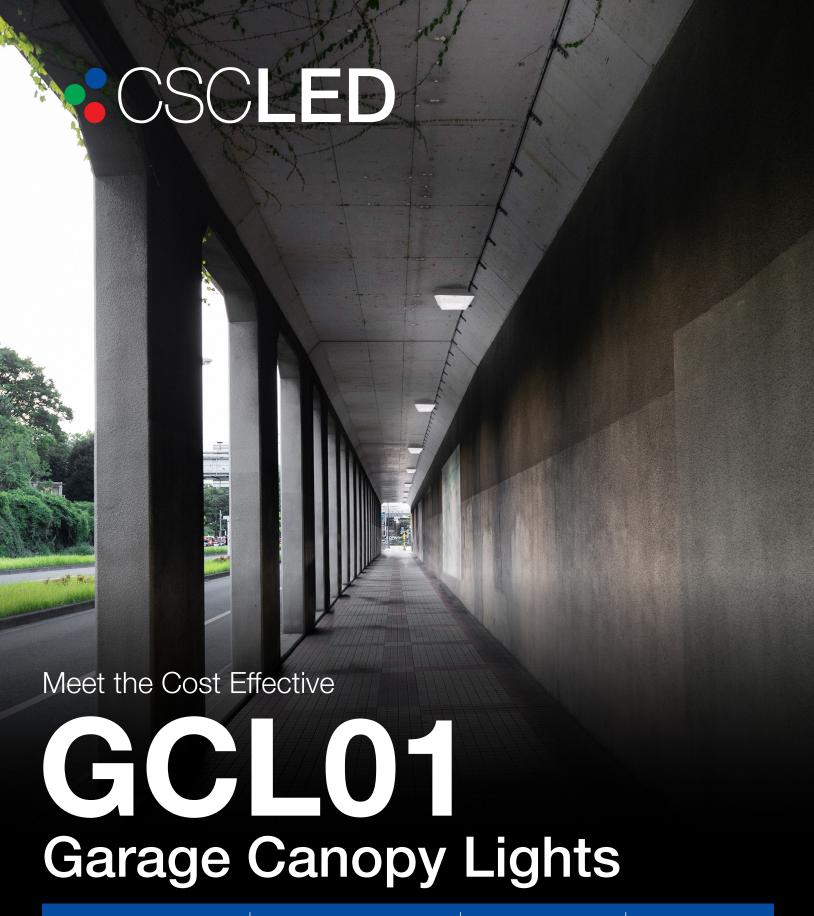

# WHAT MAKES THE GCL01 SO GREAT!

Looking to brighten up your garage or outdoor canopies? Our GCL01 Garage Canopy lights are exactly what you need! These fixtures are designed with a 170° beam angle and horizontal light dispersion to provide optimum visual comfort, making your space safer and more visible.

These compact and easy-to-install lights are the perfect choice for your next outdoor garage or canopy project!