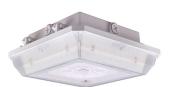

# WHAT MAKES THE GCL01 SO GREAT!

Looking to brighten up your garage or outdoor canopies? Our GCL01 Garage Canopy lights are exactly what you need! These fixtures are designed with a 170° beam angle and horizontal light dispersion to provide optimum visual comfort, making your space safer and more visible.

## **IP65**

Wet Location Rated

Superior Thermal Management

120-347V Universal Driver

> 170° Beam Angle

Optional Motion Sensor

(sold separately)

120-347V Universal Driver

Thermal Management

170° Beam Angle

**IP65** 