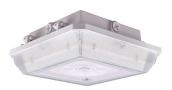

# WHAT MAKES THE GCL01 SO GREAT!

Looking to brighten up your garage or outdoor canopies? Our GCL01 Garage Canopy lights are exactly what you need! These fixtures are designed with a 170° beam angle and horizontal light dispersion to provide optimum visual comfort, making your space safer and more visible.

## **IP65**

Wet Location Rated

Superior Thermal Management

120-347V Universal Driver

> 170° Beam Angle

Optional Motion Sensor

(sold separately)

120-347V Universal Driver

Thermal Management

170° Beam Angle

**IP65** 