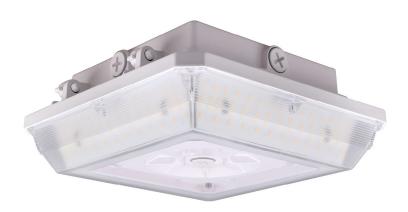

120-347V Universal Driver

Thermal Management

170° Beam Angle

**IP65** 

## **IP65**

Wet Location Rated

Superior Thermal Management

120-347V Universal Driver

> 170° Beam Angle

Optional Motion Sensor

(sold separately)

## GCL01-45W-40K-UD

45W | 4000K | 120-347V | 5958 lm

# GCL01-75W-40K-UD

75W | 4000K | 120-347V | 9558 lm