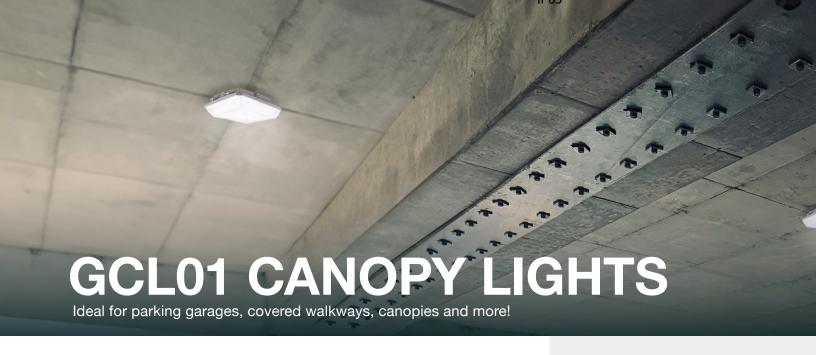

# WHAT MAKES THE GCL01 SO GREAT!

Looking to brighten up your garage or outdoor canopies? Our GCL01 Garage Canopy lights are exactly what you need! These fixtures are designed with a 170° beam angle and horizontal light dispersion to provide optimum visual comfort, making your space safer and more visible.

These compact and easy-to-install lights are the perfect choice for your next outdoor garage or canopy project!